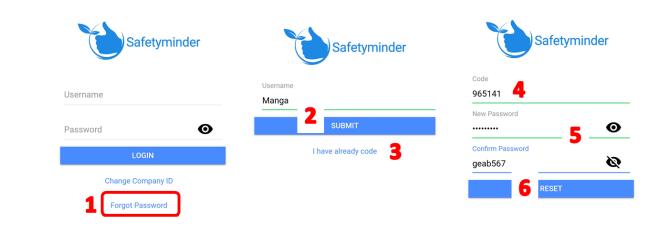

#### Mobile / Forgot Password

Users can now reset their passwords from the mobile app.

- 1. From the login screen click on Forgot Password.
- 2. Type in your Username & click SUBMIT an email will be sent to the address in your staff profile.
- 3. Or if you have a code click "I already have a code".
- 4. Type in the code from the email
- 5. Type the same details into New Password & Confirm fields, click 👁 to view what has been typed.
- 6. Click **RESET**, which will return you to the login screen. Now you can logon with the new password.