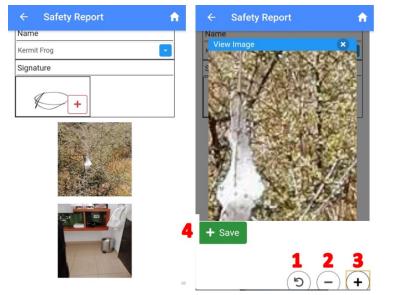

## Mobile / Job Docs - Images

There are new editing tools for images that are added into forms from the mobile e.g. in Job Docs, Warehouse Office Inspections or Daily Plant Inspections etc.

Click on the Image:

- 1. To rorate the image use the  $\circ$ .
- 2. Use to zoom out.
- 3. Use + to zoom in.
- 4. When finished click +SAVE.

The final image size will also depend on what has been set in the Template/Form.

You can also click on 🕹 to upload a different image.