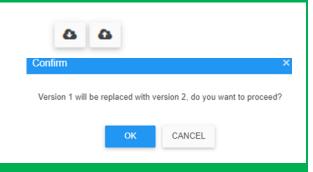

## **NOTES:**

- Use the actions buttons to Upload or Download files as required.
- When you upload a new version, Safetyminder will automatically update the version number and ask you to confirm this.

Safetyminder Knowledge Base - Copyright of Trans-Tasman Pty Ltd