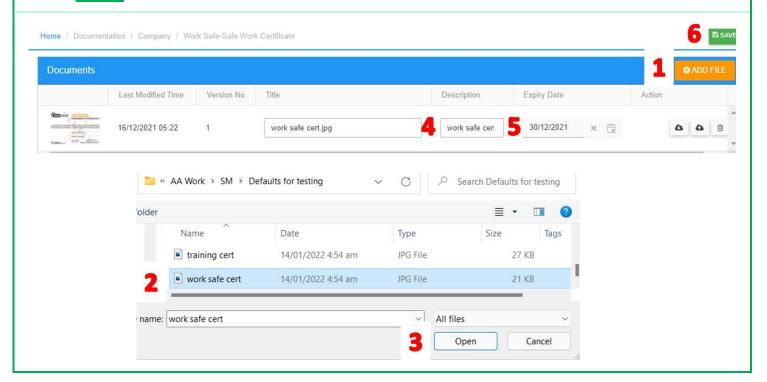

## **Work Safe-Safe Work Certificate**

Navigate to Documentation/Company/Work Safe-Safe Work Certificate

- 1. Click +ADD FILE.
- 2. Navigate to the file you wish to upload & click on it.
- 3. Click OPEN.
- 4. Type in a Description.
- 5. Select an Expiry Date if required.
- 6. Click SAVE.