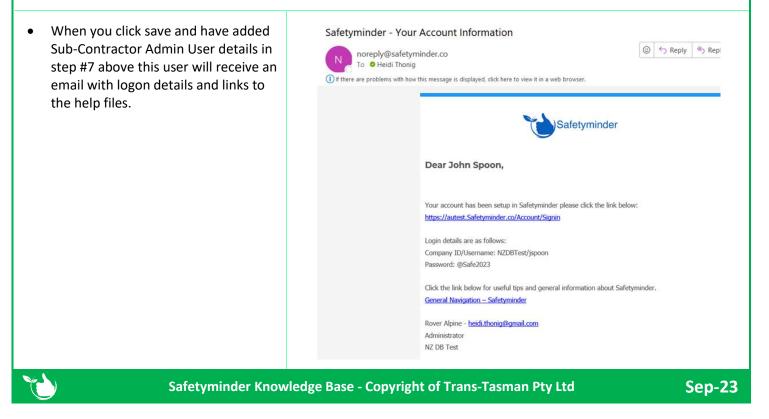

## **NOTES re your Sub-Contractor logon:**

- Sub-Contractor Admin User instructions can be found in the link below: <u>Sub-Contractor Admin User – Safetyminder</u>
- These users will only see their company details, documents and staff profiles.
- They can edit and update staff, add licences, training certificates etc.
- When they click 🖫 SAVE on a staff profile they will return to their Company Details tab.