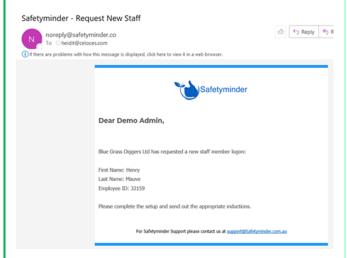

## NOTES:

- When a Sub-Contractor admin user makes a request for new staff you will receive this email.
- These users are NOT enabled so in the staff grid you will need to tick the Archived box to see them.
- Use the search box to find a specific entry.

| EXCEL      |      | <b>T</b> FILTER | 🕂 GROUP | Staff O Sub-Contra     |   | aff b(         |            | × | Archived |
|------------|------|-----------------|---------|------------------------|---|----------------|------------|---|----------|
| First Name | Last | Name :          | Usern   | ExternalSubcontractor  | : | Direct Manager | Position   | 1 | Division |
| Henry      | Mauv | e               | henrym  | Blue Grass Diggers Ltd |   |                | Supervisor |   |          |